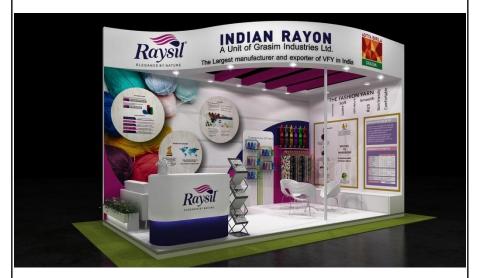

# Indian Rayon – Aditya Birla Group (Fibres & Yarns 2019)

#### 10m x 4m

#### Actual

#### WTC, Cuffe Parade, Mumbai