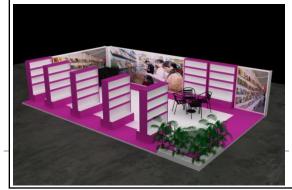

## CELLO (STATIONERY AND WRITE SHOW 2017)

#### 6m x 7m

#### Actual

D

### BCEC, Mumbai