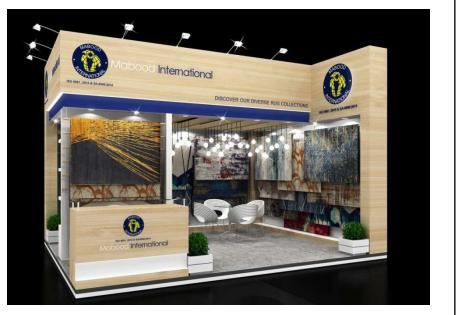

## Mabood International (Domotex 2019)

#### 8m x 6m

#### Actual

D

#### Messe Hannover, Germany