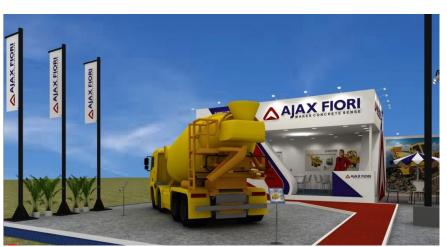

## AJAX FIORI (CONMAC Nepal 2018)

### 10m x 30m

D

#### Bhaktapur Ground, Nepal