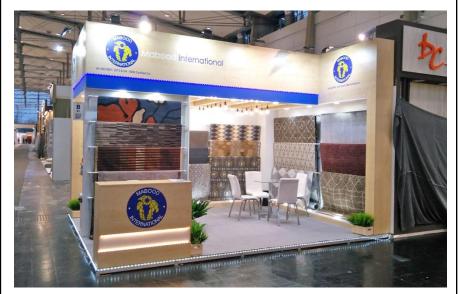

## Mabood International (Domotex 2019)

#### 8m x 6m

#### Actual

D

#### Messe Hannover, Germany