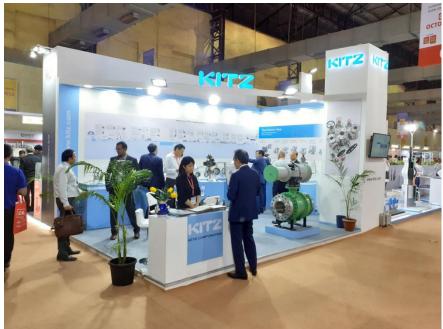

# KITZ JAPAN (ACREX India 2015)

#### 14m x 3m

#### Actual

#### Pragati Maidan, New Delhi