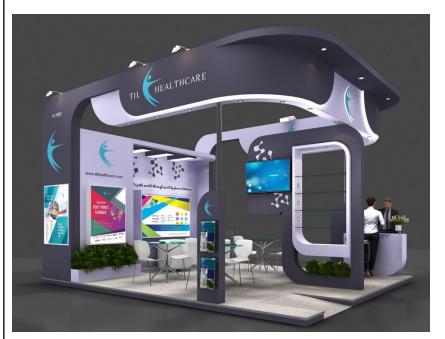

## TIL Healthcare (CPhI Worldwide 2018)

#### 7m x 6m

Actual

#### Feria de Madrid, Madrid