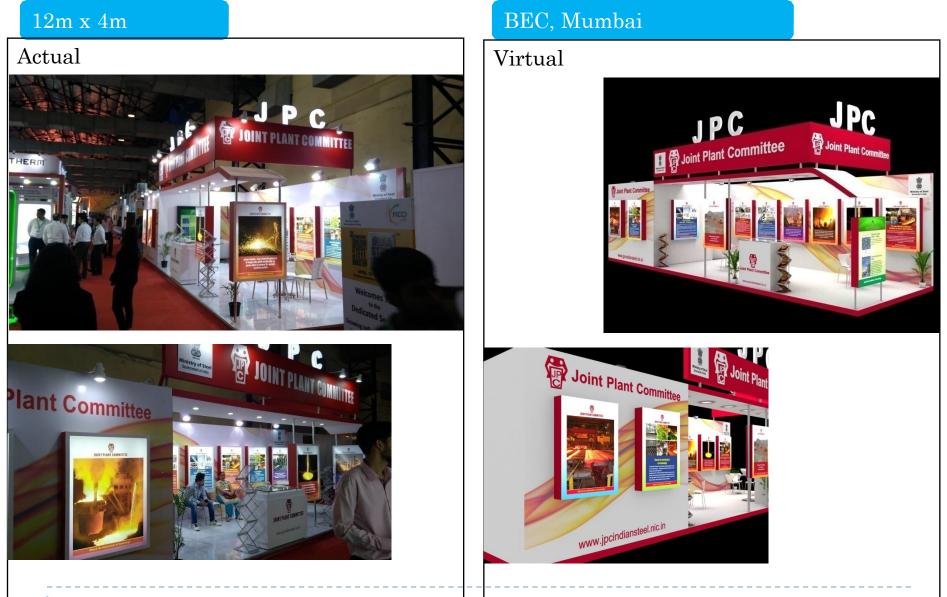

on stand:

- Custom built stands
- Expo Pop up stands
- Modular stands
- Shell scheme stands



# OUR <u>EXPERIENCE</u> & <u>CAPACITY</u> IN PROJECTS EXECUTED in INDIA

## Mahindra Heavy Engines (EXCON 2015)

#### 9m x 6m





#### BIEC, Bengaluru



# KITZ JAPAN (ACREX India 2015)

#### 14m x 3m

#### Actual



#### Pragati Maidan, New Delhi





## Xylem Water Solutions (ACREX India 2015)

BIEC, Bangalore Actual Virtual vlem xylem

## KITZ Corporation (IEFS India 2016)



Actual





#### Pragati Maidan, New Delhi





## Joint Plant Committee (India Steel Expo 2016)



# CHINA PAVILION (The 13th China Products (Mumbai India) Exhibition 2016



#### BCEC, Mumbai



# KITZ Corporation (ACREX 2017)

6m x 6m

Actual





# BCEC, Mumbai





## Joint Plant Committee (India Steel Expo 2017)



## Asian Flavours & Fragrances (Fi & Hi INDIA 2017)

#### 30sqm

Actual





#### Pragati Maidan, New Delhi





# BRENNTAC (Fi & Hi INDIA 2017)

60sqm

Actual





## Pragati Maidan, New Delhi







## CHINA PAVILION (The 14th China Products (Mumbai India) Exhibition 2017

#### 630sqm

Actual



#### BCEC, Mumbai





# KITZ Corporation (ACREX 2018)

6m x 6m

Actual





## IEML, Greater Noida





## DATAKING (STATIONERY AND WRITE SHOW 2017

#### 4m x 3m

D



### BCEC, Mumbai



## CELLO (STATIONERY AND WRITE SHOW 2017)

#### 6m x 7m

#### Actual

D





### BCEC, Mumbai





## Asian Flavours & Fragrances (Fi India 2018)



## Asian Flavours & Fragrances (Fi India 2018)

#### 12m x 4m

Actual

D



#### BEC, Mumbai



## Generex (Fi India 2018)

## 12m x 3m

#### Actual





## BEC,