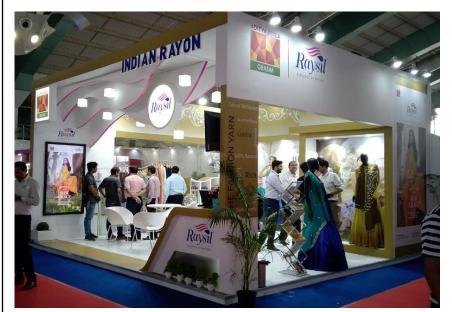

# Indian Rayon – Aditya Birla Group (Fibres & Yarns 2019)

#### 10m x 4m

Actual

#### WTC, Cuffe Parade, Mumbai