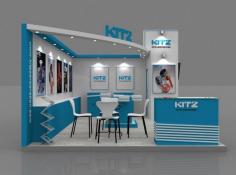

# KITZ JAPAN (ACREX India 2015)

#### 14m x 3m

#### Actual

#### Pragati Maidan, New Delhi