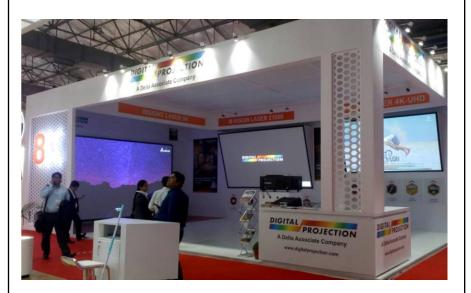

## Delta – Digital Projection (Infocomm India 2018)

#### 7m x 12m

#### Actual

D

#### BEC, Mumbai