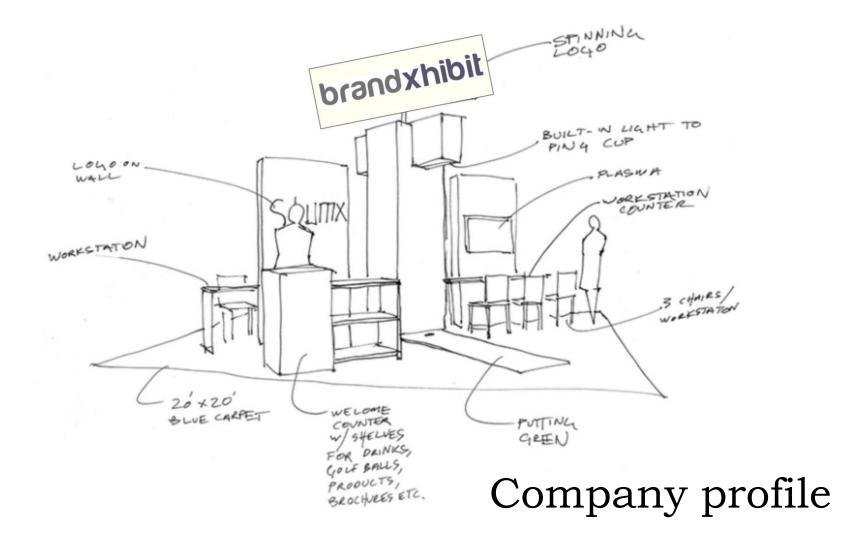

# What do we do?

Types of exhibition stand:

- Custom built stands
- Expo Pop up stands
- Modular stands
- Shell scheme stands

# OUR <u>EXPERIENCE</u> & <u>CAPACITY</u> IN PROJECTS EXECUTED in INDIA