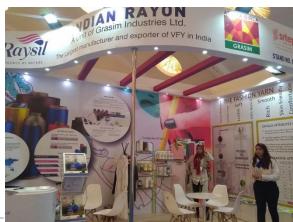

# Indian Rayon – Aditya Birla Group (Fibres & Yarns 2019)

#### 9m x 6m

#### Actual

#### SIECC, Surat