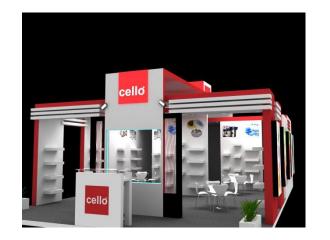

## CELLO (STATIONERY AND WRITE SHOW 2017)

#### 6m x 7m

#### Actual

D

### BCEC, Mumbai