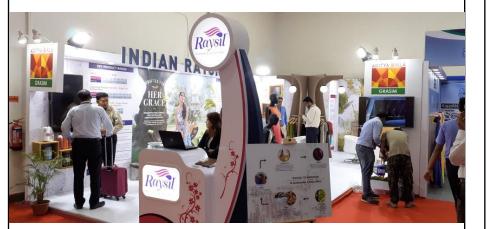

# Indian Rayon – Aditya Birla Group (Fibres & Yarns 2019)

#### 10m x 4m

#### Actual

#### WTC, Cuffe Parade, Mumbai