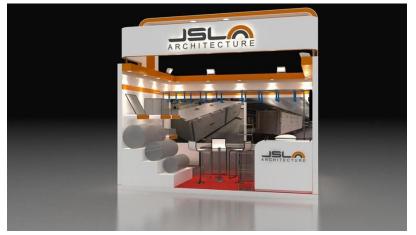

## National Book Trust (AFCC Singapore 2014)

#### 10m x 09m

#### Actual

#### National Library Building

cello @ Paperworld, Frankfurt