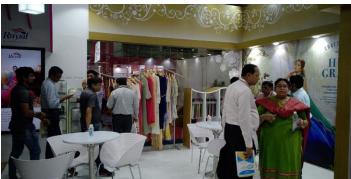

# Indian Rayon – Aditya Birla Group (Fibres & Yarns 2019)

#### 10m x 4m

#### Actual

#### WTC, Cuffe Parade, Mumbai