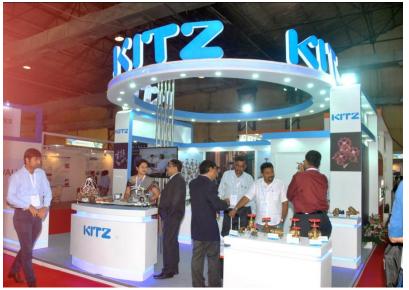

# KITZ JAPAN (ACREX India 2015)

#### 14m x 3m

#### Actual

#### Pragati Maidan, New Delhi