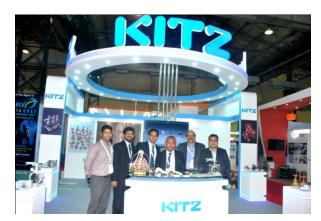

# KITZ JAPAN (ACREX India 2015)

#### 14m x 3m

#### Actual

#### Pragati Maidan, New Delhi