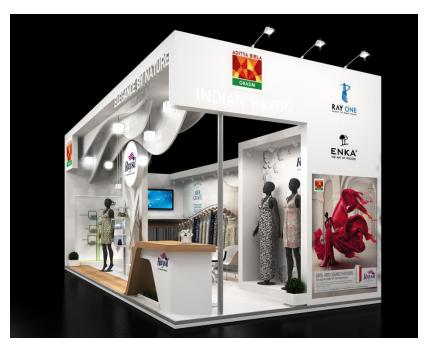

# Indian Rayon – Aditya Birla Group (Fibres & Yarns 2019)

#### 9m x 6m

#### Actual

#### SIECC, Surat