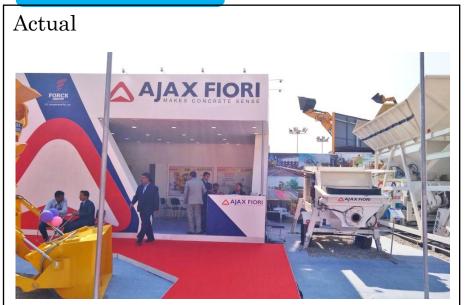

## AJAX FIORI (CONMAC Nepal 2018)

### 10m x 30m

D

#### Bhaktapur Ground, Nepal