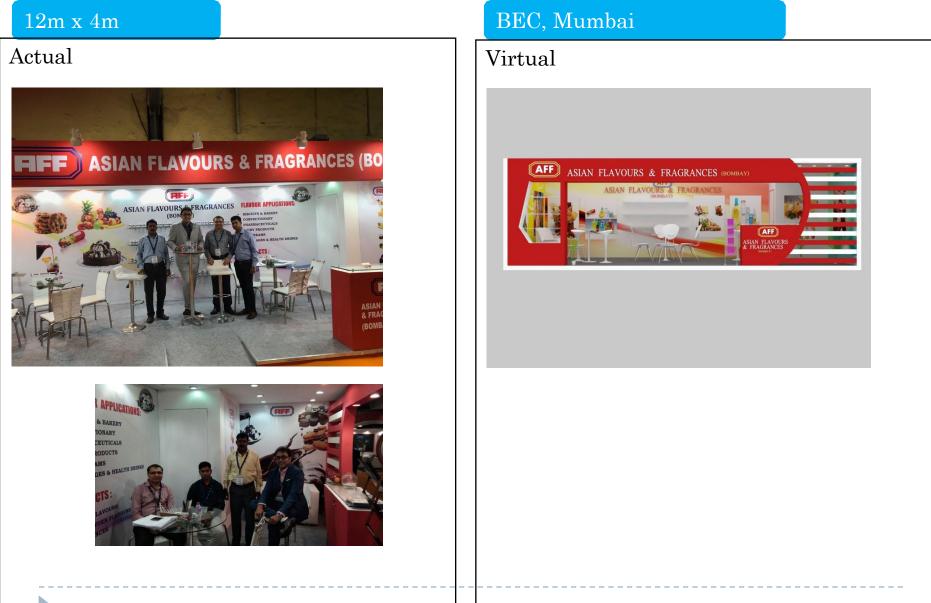

## Asian Flavours & Fragrances (Fi India 2018)

#### 12m x 4m

Actual

D

#### BEC, Mumbai