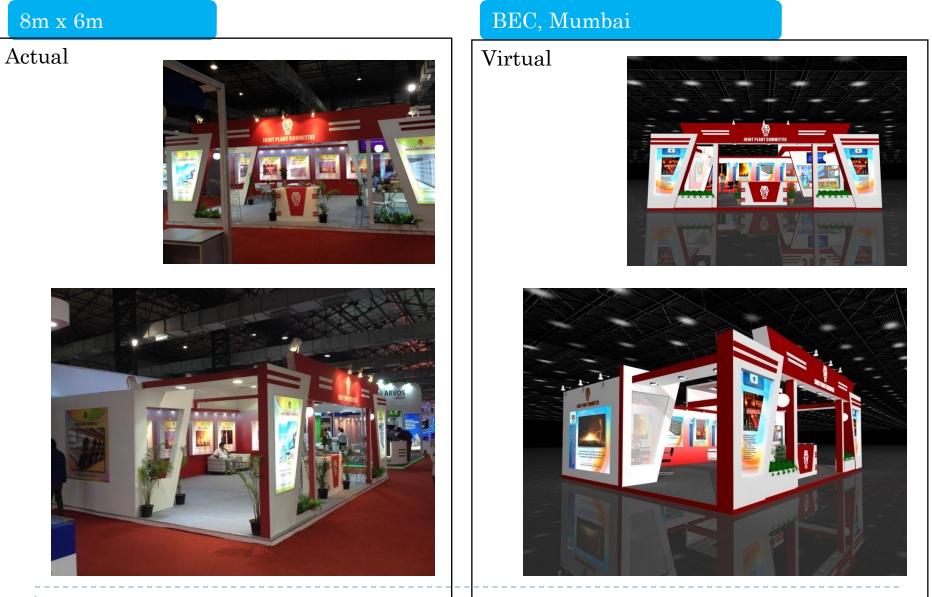

## Joint Plant Committee (India Steel Expo 2016)

#### 9m x 6m

#### BIEC, Bengaluru