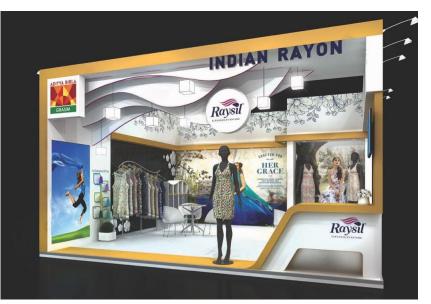

# Indian Rayon – Aditya Birla Group (Fibres & Yarns 2019)

#### 10m x 4m

#### Actual

#### WTC, Cuffe Parade, Mumbai