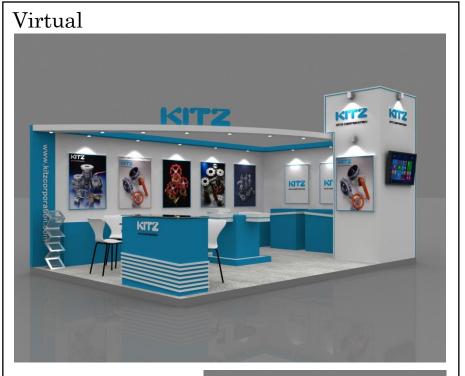

# KITZ JAPAN (ACREX India 2015)

#### 14m x 3m

#### Actual

#### Pragati Maidan, New Delhi