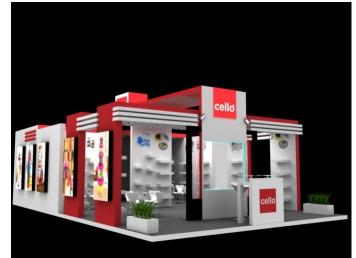

## CELLO (STATIONERY AND WRITE SHOW 2017)

#### 6m x 7m

#### Actual

D

### BCEC, Mumbai